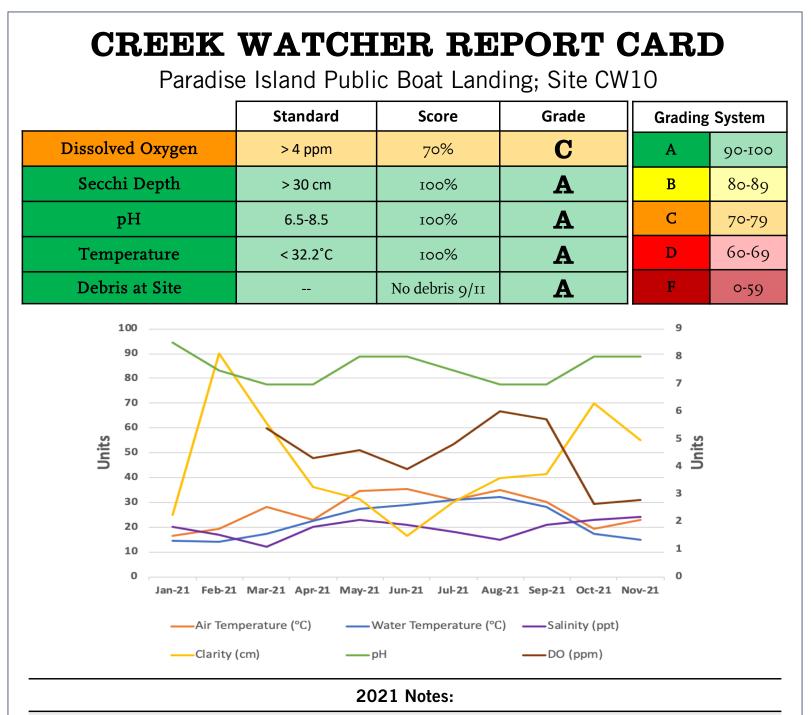

- Typically clear water with no tint
- Rarely any debris found at Paradise Island PBL
- Water movement year round at this site with recreational activity

Noisette Creek; Site CW11

|                  | Standard | Score          | Grade | Grading System |        |
|------------------|----------|----------------|-------|----------------|--------|
| Dissolved Oxygen | > 4 ppm  | 100%           | Α     | А              | 90-100 |
| Secchi Depth     | > 30 cm  | 100%           | Α     | В              | 80-89  |
| рН               | 6.5-8.5  | 100%           | Α     | С              | 70-79  |
| Temperature      | < 32.2°C | 100%           | Α     | D              | 60-69  |
| Debris at Site   |          | No debris 0/10 | F     | F              | 0-59   |