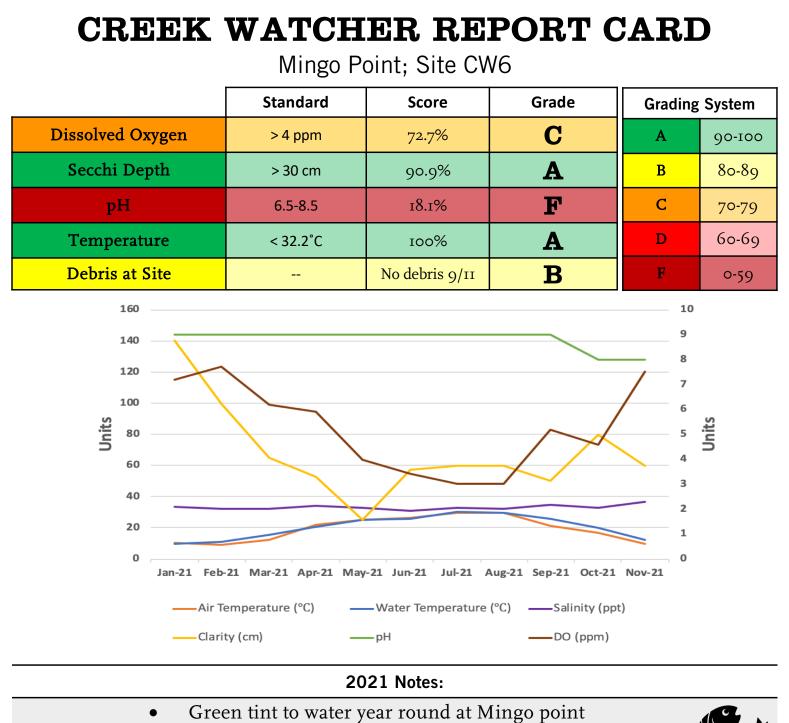

t 2021 sampling
- A few waterfowl and many oysters found at CW4 this year!
- Green vegetation with no major observed negative impacts

Bellinger Island; Site CW5

|                  | Standard | Score | Grade | Grading System |        |
|------------------|----------|-------|-------|----------------|--------|
| Dissolved Oxygen | > 4 ppm  | 100%  | Α     | А              | 90-100 |
| Secchi Depth     | > 30 cm  | 100%  | Α     | В              | 80-89  |
| рН               | 6.5-8.5  | 100%  | Α     | С              | 70-79  |
| Temperature      | < 32.2°C | 100%  | Α     | D              | 60-69  |
| Debris at Site   |          | None  | Α     | F              | 0-59   |



- Calm & smooth waters at CW5 all season with no flooding
- Tannic, clear water
- No debris reported at this site!



- Lots of organisms attached to the dock at this site!
- Rarely any debris for 2021



• No negative impacts noted!



- Typically clear water with no tint
- Rarely any debris found at Paradise Island PBL
- Water movement year round at this site with recreational activity

Noisette Creek; Site CW11

|                  | Standard | Score          | Grade | Grading System |        |
|------------------|----------|----------------|-------|----------------|--------|
| Dissolved Oxygen | > 4 ppm  | 100%           | Α     | А              | 90-100 |
| Secchi Depth     | > 30 cm  | 100%           | Α     | В              | 80-89  |
| рН               | 6.5-8.5  | 100%           | Α     | С              | 70-79  |
| Temperature      | < 32.2°C | 100%           | Α     | D              | 60-69  |