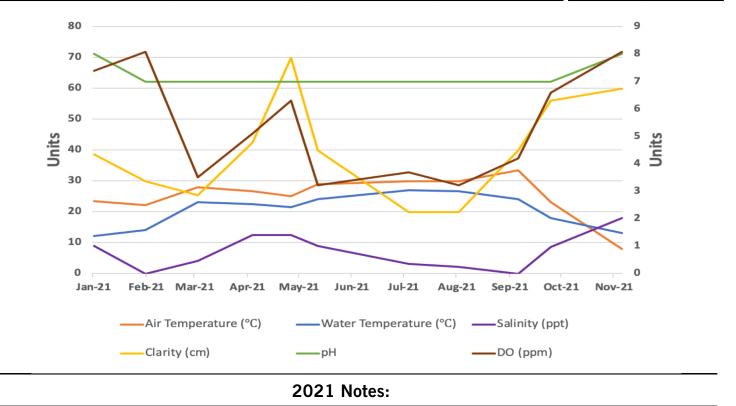

- Typically clear water with no tint
- Rarely any debris found at Paradise Island PBL
- Water movement year round at this site with recreational activity

Noisette Creek; Site CW11

|                  | Standard | Score          | Grade | Grading System |        |
|------------------|----------|----------------|-------|----------------|--------|
| Dissolved Oxygen | > 4 ppm  | 100%           | Α     | А              | 90-100 |
| Secchi Depth     | > 30 cm  | 100%           | Α     | В              | 80-89  |
| рН               | 6.5-8.5  | 100%           | Α     | С              | 70-79  |
| Temperature      | < 32.2°C | 100%           | Α     | D              | 60-69  |
| Debris at Site   |          | No debris 0/10 | F     | F              | 0-59   |

- Muddy waters at Noisette Creek year round
- Debris found at this site every month
- A lot of crabs, oysters, and snails found throughout the year!

- No debris found all year!
- High spike in water clarity throughout the spring & summer