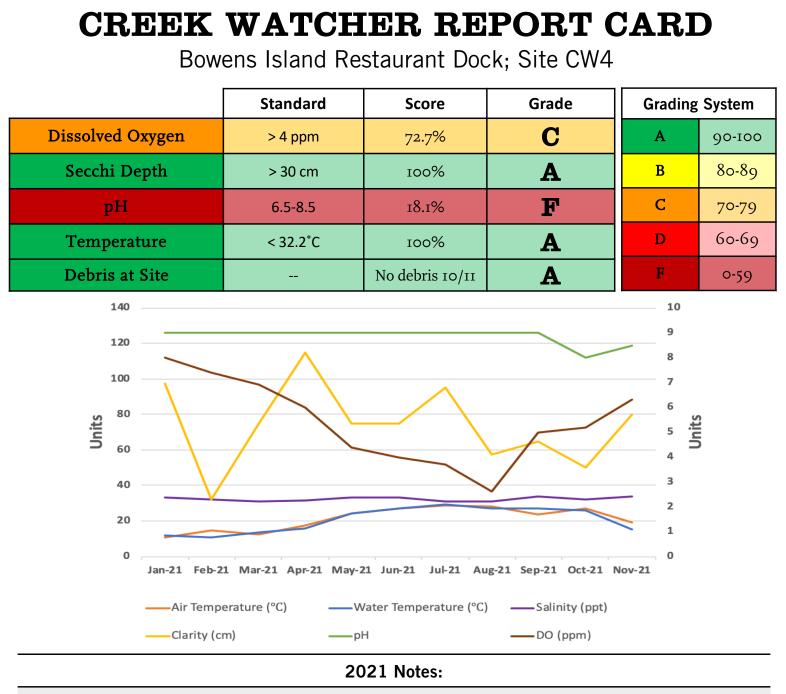

- Muddy water at Northbridge Park year round
- Debris found frequently throughout the year
- No nurdles at this site!

- Mostly clear water through out 2021 sampling
- A few waterfowl and many oysters found at CW4 this year!
- Green vegetation with no major observed negative impacts