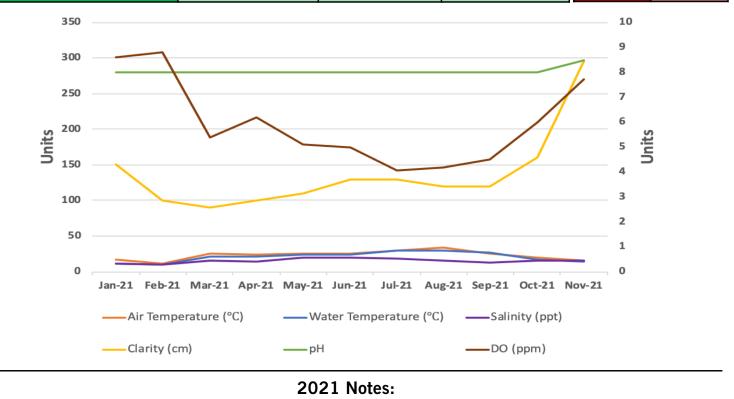

- Muddy water at Northbridge Park year round
- Debris found frequently throughout the year
- No nurdles at this site!

- Mostly clear water through out 2021 sampling
- A few waterfowl and many oysters found at CW4 this year!
- Green vegetation with no major observed negative impacts