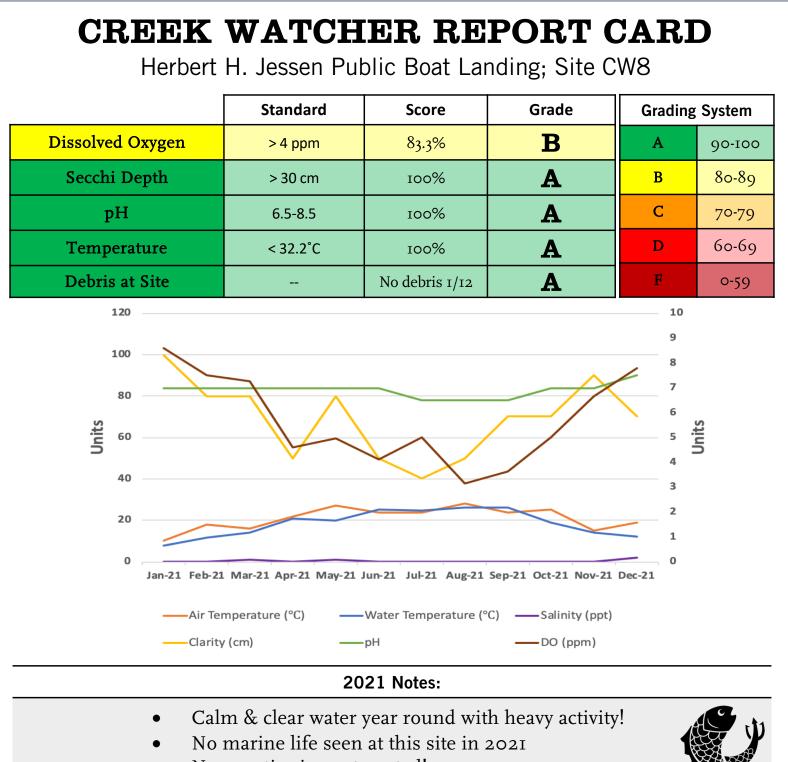

- Clear water found all year round with no debris!
- No impacts of dredging, vegetation loss, or eroded banks!
- No nurdles found!

- Bulow saw smooth waters and some recreational activity
- Oil sheen found occasionally at this site with water tannic in color throughout the spring & summer
- No debris at this site for 2021!