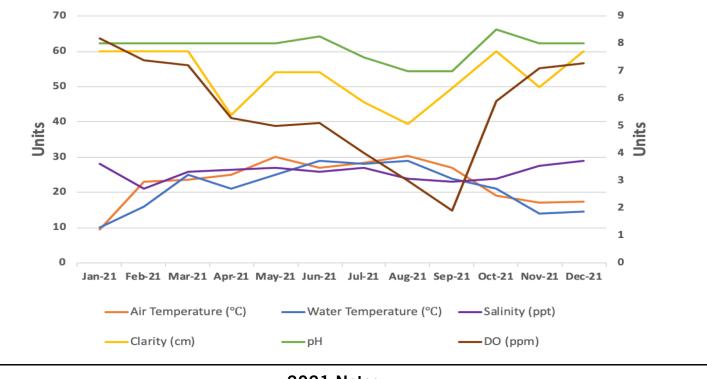

Northbridge Park; Site CW3

|                  | Standard | Score          | Grade | Grading System |        |
|------------------|----------|----------------|-------|----------------|--------|
| Dissolved Oxygen | > 4 ppm  | 63.6%          | D     | Α              | 90-100 |
| Secchi Depth     | > 30 cm  | 90.9%          | Α     | В              | 80-89  |
| рН               | 6.5-8.5  | 100%           | Α     | С              | 70-79  |
| Temperature      | < 32.2°C | 100%           | Α     | D              | 60-69  |
| Debris at Site   |          | No debris 3/11 | F     | F              | 0-59   |

- Muddy water at Northbridge Park year round
- Debris found frequently throughout the year
- No nurdles at this site!

- Mostly clear water through out 2021 sampling
- A few waterfowl and many oysters found at CW4 this year!
- Green vegetation with no major observed negative impacts