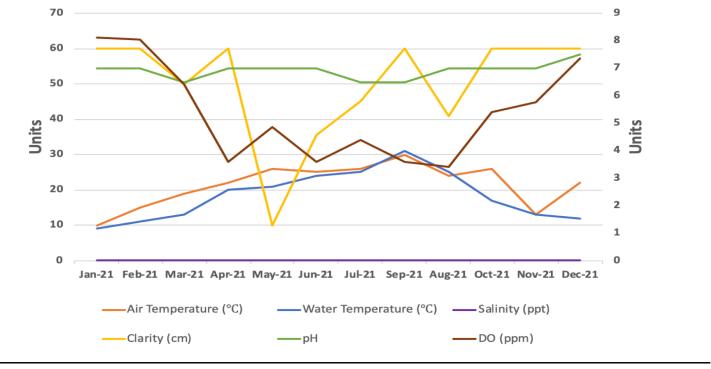

| CREEK WATCHER REPORT CARD<br>Pitt Street Bridge; Site CW13 |                                     |       |   |   |        |  |  |  |
|------------------------------------------------------------|-------------------------------------|-------|---|---|--------|--|--|--|
|                                                            | Standard Score Grade Grading System |       |   |   |        |  |  |  |
| Dissolved Oxygen                                           | > 4 ppm                             | 66.7% | D | А | 90-100 |  |  |  |
| Secchi Depth                                               | > 30 cm                             | 100%  | Α | В | 80-89  |  |  |  |
| pH                                                         | 6.5-8.5                             | 100%  | Α | С | 70-79  |  |  |  |
| Temperature                                                | < 32.2°C                            | 100%  | Α | D | 60-69  |  |  |  |
| Debris at Site                                             |                                     | None  | Α | F | 0-59   |  |  |  |

- Clear water throughout the year at Pitt Street Bridge in 2021
- A lot of snails found at this location through the summer
- No marine debris found in 2021!

| <b>CREEK WATCHER REPORT CARD</b><br>Pierpoint Public Boat Landing; Site CW14 |          |                |   |   |        |  |  |
|------------------------------------------------------------------------------|----------|----------------|---|---|--------|--|--|
| Standard Score Grade Grading System                                          |          |                |   |   |        |  |  |
| Dissolved Oxygen                                                             | > 4 ppm  | 63.6%          | D | А | 90-100 |  |  |
| Secchi Depth                                                                 | > 30 cm  | 72.7%          | С | В | 80-89  |  |  |
| рН                                                                           | 6.5-8.5  | 100%           | Α | С | 70-79  |  |  |
| Temperature                                                                  | < 32.2°C | 90.9%          | Α | D | 60-69  |  |  |
| Debris at Site                                                               |          | No debris 6/11 | D | F | 0-59   |  |  |