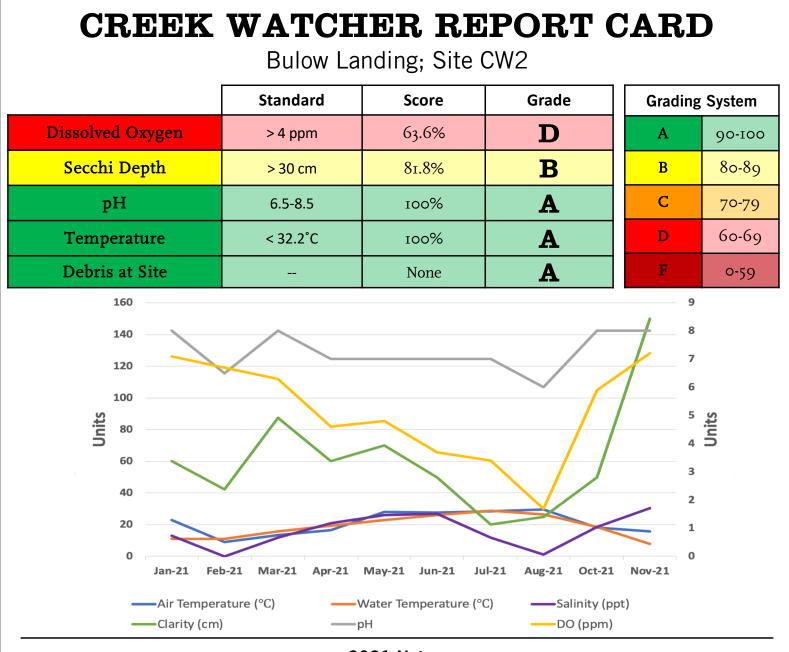

- Clear water found all year round with no debris!
- No impacts of dredging, vegetation loss, or eroded banks!
- No nurdles found!

- Bulow saw smooth waters and some recreational activity
- Oil sheen found occasionally at this site with water tannic in color throughout the spring & summer
- No debris at this site for 2021!