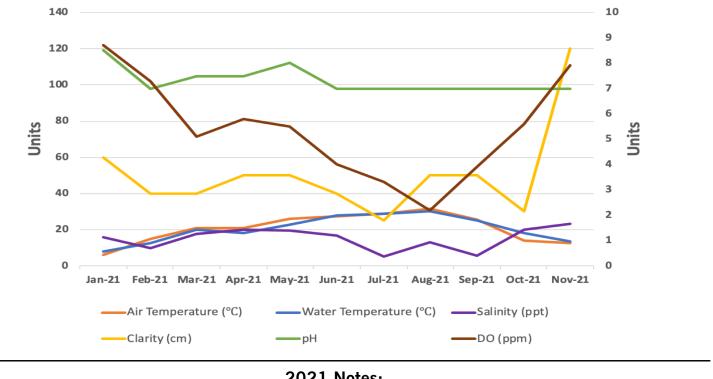

Northbridge Park; Site CW3

|                  | Standard | Score          | Grade | Grading System |        |
|------------------|----------|----------------|-------|----------------|--------|
| Dissolved Oxygen | > 4 ppm  | 63.6%          | D     | Α              | 90-100 |
| Secchi Depth     | > 30 cm  | 90.9%          | Α     | В              | 80-89  |
| рН               | 6.5-8.5  | 100%           | Α     | С              | 70-79  |
| Temperature      | < 32.2°C | 100%           | Α     | D              | 60-69  |
| Debris at Site   |          | No debris 3/11 | F     | F              | 0-59   |

- Muddy water at Northbridge Park year round
- Debris found frequently throughout the year
- No nurdles at this site!

- Mostly clear water through out 2021 sampling
- A few waterfowl and many oysters found at CW4 this year!
- Green vegetation with no major observed negative impacts