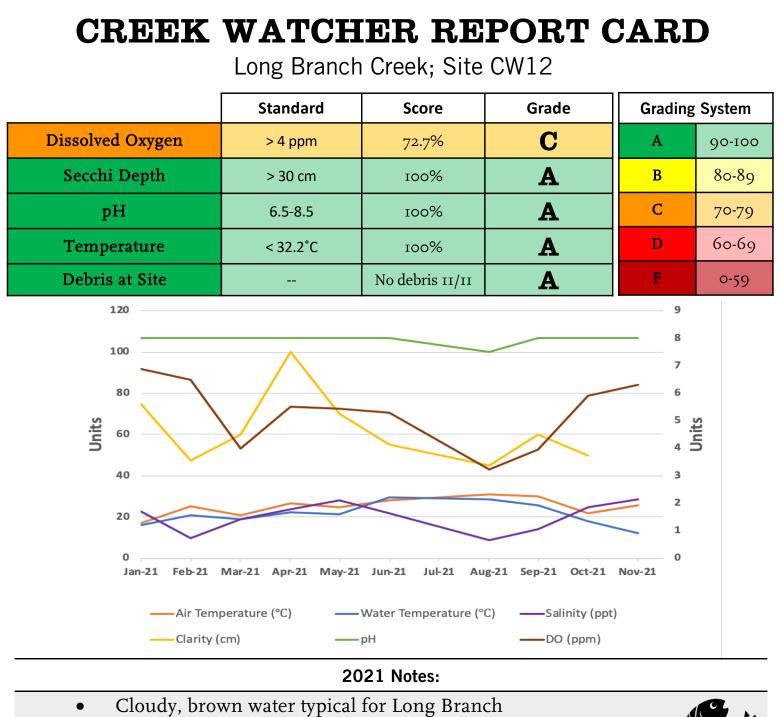

| <b>CREEK</b><br>Riverlan                                                   | <b>WATCH</b><br>d Terrace Pub         |                                            |                                      |                                      | D      |
|----------------------------------------------------------------------------|---------------------------------------|--------------------------------------------|--------------------------------------|--------------------------------------|--------|
|                                                                            | Standard Score Grade Grading Syste    |                                            |                                      |                                      |        |
| Dissolved Oxygen                                                           | > 4 ppm                               | 72.7%                                      | С                                    | Α                                    | 90-100 |
| Secchi Depth                                                               | > 30 cm                               | 100%                                       | Α                                    | В                                    | 80-89  |
| рН                                                                         | 6.5-8.5                               | 100%                                       | Α                                    | С                                    | 70-79  |
| Temperature                                                                | < 32.2 C                              | 100%                                       | Α                                    | D                                    | 60-69  |
| Debris at Site                                                             |                                       | None                                       | Α                                    | F                                    | 0-59   |
| 120<br>120<br>80<br>60<br>40<br>20<br>0<br>Jan-21 Feb-21 M<br>Air Temperat | lar-21 Apr-21 May-21<br>sure (°C) —Wa | Jun-21 Jul-21 Aug<br>ater Temperature (°C) | g-21 Sep-21 Oct-21<br>——Salinity (pp | 6<br>5<br>4<br>3<br>2<br>1<br>Nov-21 | Units  |
| Clarity (cm)                                                               | pH                                    |                                            | —DO (ppm)                            |                                      |        |
|                                                                            | 20                                    | 21 Notes:                                  |                                      |                                      |        |

- Clear water found all year round with no debris!
- No impacts of dredging, vegetation loss, or eroded banks!
- No nurdles found!

- Bulow saw smooth waters and some recreational activity
- Oil sheen found occasionally at this site with water tannic in color throughout the spring & summer
- No debris at this site for 2021!