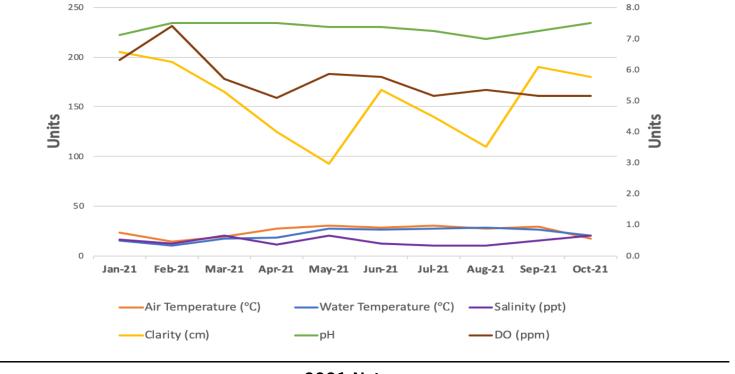

- Muddy waters at Noisette Creek year round
- Debris found at this site every month
- A lot of crabs, oysters, and snails found throughout the year!

- No debris found all year!
- High spike in water clarity throughout the spring & summer